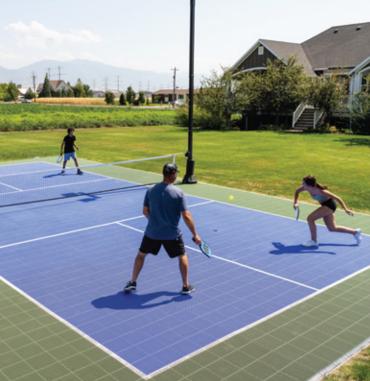

## **Performance**

Specially engineered to maximize performance while optimizing safety for pickleball players of all ages. The UV stabilizers and patented formula keeps your outdoor court looking and playing at peak performance for the life of the court.

## **Ball Response**

Developed to optimize ball bounce and response for pickleball. The skip and arc of the ball is similar to acrylic, with the added benefits of injury protection, maximizing play.

### Safe

Lateral Forgiveness™ technology absorbs shock, lessening impact and risk of injuries, and SportGame PB's textured surface and tile formulation provide the balance between traction and low skin abrasion keeping athletes safe.