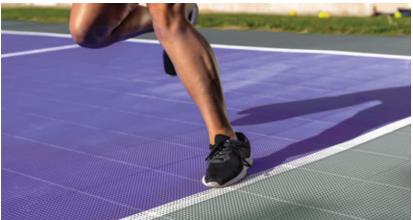

### Safe

Lateral Forgiveness™ technology absorbs shock, lessening impact and risk of injuries, and SportGame PB's textured surface and tile formulation provide the balance between traction and low skin abrasion keeping athletes safe.