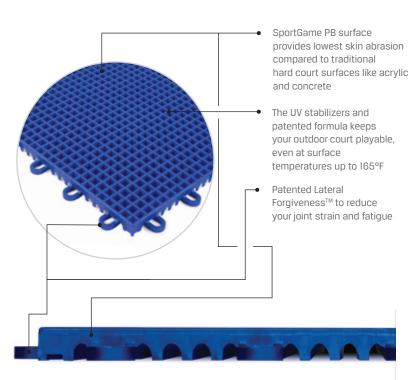

## **Performance**

Specially engineered to maximize performance while optimizing safety for pickleball players of all ages. The UV stabilizers and patented formula keeps your outdoor court looking and playing at peak performance for the life of the court.

### Safe

Lateral Forgiveness™ technology absorbs shock, lessening impact and risk of injuries, and SportGame PB's textured surface and tile formulation provide the balance between traction and low skin abrasion keeping athletes safe.