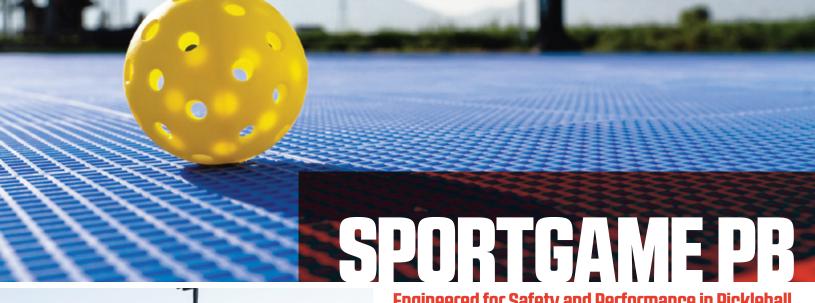

# **Engineered for Safety and Performance in Pickleball**

## **Ball Response**

Developed to optimize ball bounce and response for pickleball. The skip and arc of the ball is similar to acrylic, with the added benefits of injury protection, maximizing play.

### Safe

Lateral Forgiveness™ technology absorbs shock, lessening impact and risk of injuries, and SportGame PB's textured surface and tile formulation provide the balance between traction and low skin abrasion keeping athletes safe.